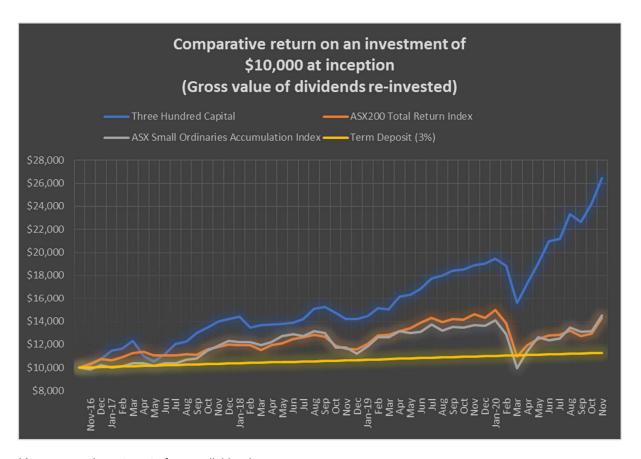

### PERFORMANCE COMPARISON

<sup>\*</sup>Assumes re-investment of gross dividend