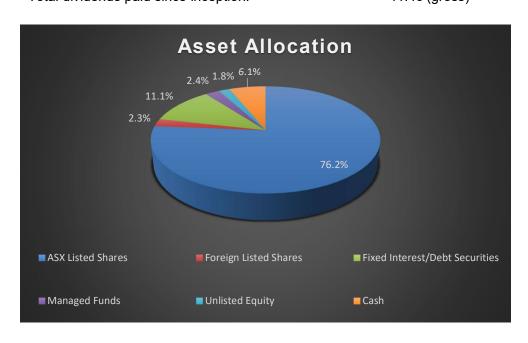

# THREE HUNDRED CAPITAL

## **NOVEMBER 2020**

#### **COMPANY SNAPSHOT**

Shareholders: 49

Opening gross value (at end of last month): \$7,535,884

Net funds inflow during November: \$0

Gross investment gain/(loss) in November: \$670,837

Gross value of company: \$8,206,721

After-tax (net) value of company: \$7,388,528

Shares issued: 4,232,721

**Gross Share Value:** \$1.939 (Oct: \$1.780)
After-tax (net) Share Value: \$1.746 (Oct: \$1.635)

Total dividends paid since inception: 41.4c (gross)



| FUND/INDEX                                       | 1 MONTH | 1 YEAR | SINCE INCEPTION<br>(ANNUALISED)* | SINCE<br>INCEPTION<br>(TOTAL)* |
|--------------------------------------------------|---------|--------|----------------------------------|--------------------------------|
| 300 CAPITAL (after all expenses)                 | +8.9%   | +40.0% | +26.9%                           | +164.4%                        |
| ASX200 TOTAL<br>RETURN INDEX                     | +10.2%  | -2.2%  | +9.1%                            | +42.7%                         |
| ASX SMALL<br>ORDINARIES<br>ACCUMULATION<br>INDEX | +10.3%  | +6.0%  | +9.5%                            | +44.7%                         |
| TERM DEPOSIT<br>EARNING 3% PER<br>ANNUM          | +0.25%  | +3.0%  | +3.0%