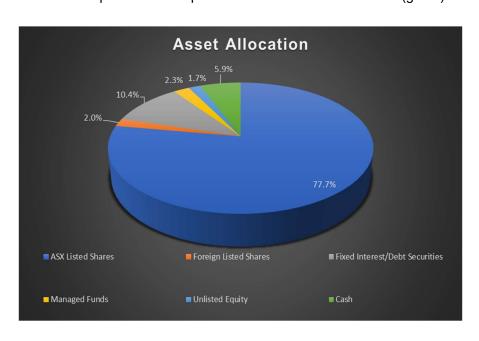

### LARGEST EQUITY HOLDINGS (ALPHABETICAL)

AF LEGAL GROUP (AFL)

CARDNO LIMITED (CDD)

EMPIRED LIMITED (EPD)

ICS GLOBAL (ICS)

KINA SECURITIES (KSL)

PTB GROUP (PTB)

TURNERS AUTOMOTIVE (TRA.NZ)