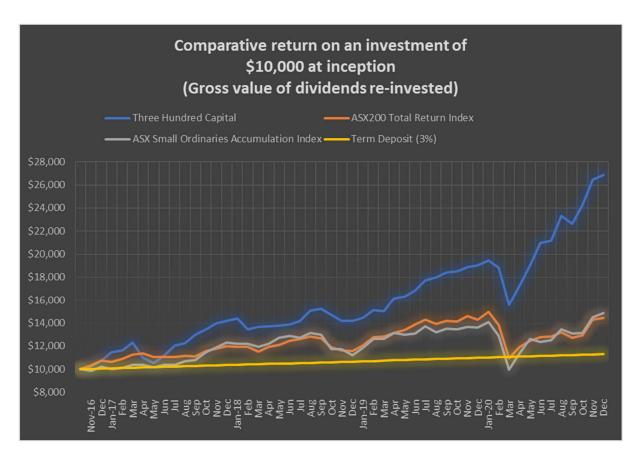

#### PERFORMANCE COMPARISON

| FUND/INDEX                                       | 1 MONTH | 1 YEAR | SINCE INCEPTION<br>(ANNUALISED)* | SINCE<br>INCEPTION<br>(TOTAL)* |
|--------------------------------------------------|---------|--------|----------------------------------|--------------------------------|
| 300 CAPITAL (after all expenses)                 | +1.7%   | +41.2% | +26.8%                           | +168.8%                        |
| ASX200 TOTAL<br>RETURN INDEX                     | +1.2%   | +1.2%  | +9.2%                            | +44.4%                         |
| ASX SMALL<br>ORDINARIES<br>ACCUMULATION<br>INDEX | +2.8%   | +9.2%  | +10.0%                           | +48.7%                         |
| TERM DEPOSIT<br>EARNING 3% PER<br>ANNUM          | +0.25%  | +3.0%  | +3.0%                            | +13.1%                         |

<sup>\*</sup>Assumes re-investment of gross dividend