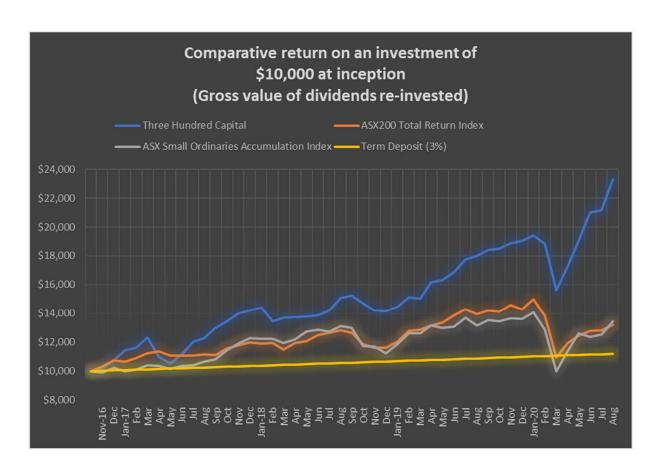

## PERFORMANCE COMPARISON

| FUND/INDEX                                       | 1 MONTH | 1 YEAR* | SINCE INCEPTION (ANNUALISED)* | SINCE<br>INCEPTION<br>(TOTAL)* |
|--------------------------------------------------|---------|---------|-------------------------------|--------------------------------|
| 300 CAPITAL (after all expenses)                 | +10.0%  | +29.5%  | +24.7%                        | +133.1%                        |
| ASX200 TOTAL<br>RETURN INDEX                     | +2.8%   | -5.3%   | +7.5%                         | +31.9%                         |
| ASX SMALL<br>ORDINARIES<br>ACCUMULATION<br>INDEX | +7.2%   | +2.1%   | +8.0%                         | +34.4%                         |
| TERM DEPOSIT<br>EARNING 3% PER<br>ANNUM          | +0.25%  | +3.0%   | +3.0%                         | +12.0%                         |

<sup>\*</sup>Assumes re-investment of gross dividend