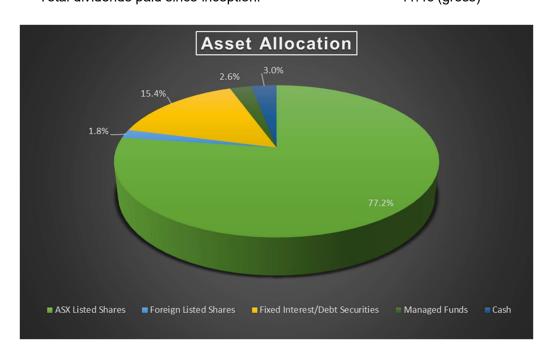

#### **COMPANY SNAPSHOT**

Shareholders: 47

Opening gross value (at end of last month): \$6,212,255

Net funds inflow during August: \$20,000

Gross investment gain/(loss) in August : \$628,245

Gross value of company: \$6,860,500