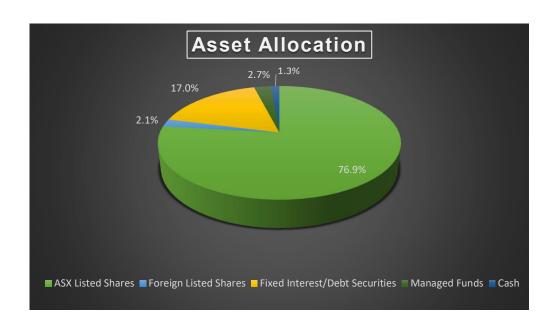

## LARGEST EQUITY HOLDINGS (ALPHABETICAL)

AF LEGAL GROUP (AFL)

ASHLEY SERVICES GROUP (ASH)

EUROZ LIMITED (EZL)

KINA SECURITIES (KSL)

MAINSTREAM GROUP (MAI)

PTB GROUP (PTB)

TURNERS AUTOMOTIVE (TRA)

XRF SCIENTIFIC (XRF)

| Best monthly results (\$ contribution) | Worst monthly results (\$ contribution) |  |
|----------------------------------------|-----------------------------------------|--|
| XRF SCIENTIFIC (XRF)                   | PTB GROUP (PTB)                         |  |
| ASHLEY SERVICES (ASH)                  | KINA SECURITIES (KSL)                   |  |
| ORBITAL CORP (OEC)                     | EILDON CAPITAL GROUP (EDC)              |  |