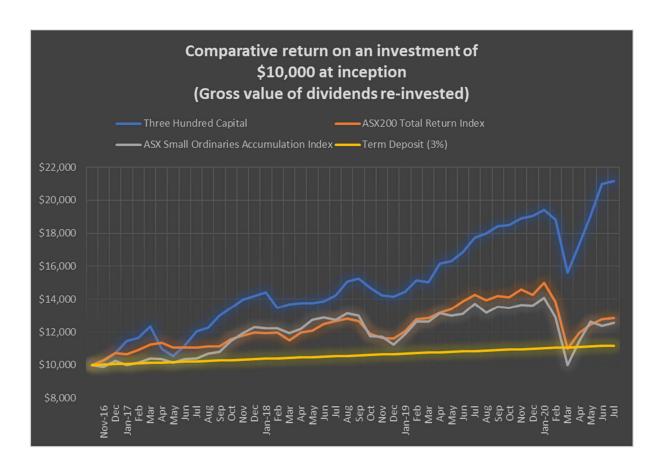

### PERFORMANCE COMPARISON

| FUND/INDEX                                       | 1 MONTH | 1 YEAR* | SINCE INCEPTION (ANNUALISED)* | SINCE<br>INCEPTION<br>(TOTAL)* |
|--------------------------------------------------|---------|---------|-------------------------------|--------------------------------|
| 300 CAPITAL (after all expenses)                 | +0.9%   | +19.4%  | +22.2%                        | +111.8%                        |
| ASX200 TOTAL<br>RETURN INDEX                     | +0.5%   | -10.1%  | +6.9%                         | +28.3%                         |
| ASX SMALL<br>ORDINARIES<br>ACCUMULATION<br>INDEX | +1.4%   | -8.5%   | +6.2%                         | +25.4%                         |
| TERM DEPOSIT<br>EARNING 3% PER<br>ANNUM          | +0.25%  | +3.0%   | +3.0%                         | +11.7%                         |

<sup>\*</sup>Assumes re-investment of gross dividend