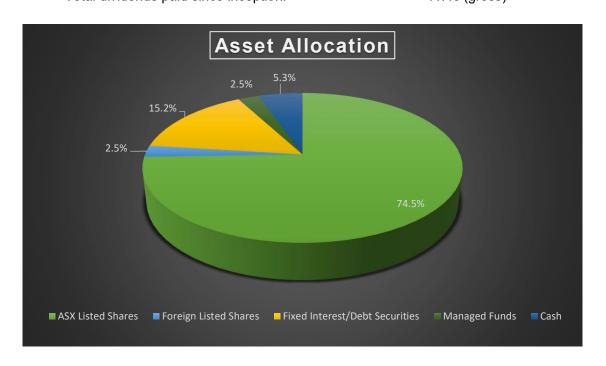

#### **COMPANY SNAPSHOT**

Shareholders: 48

Opening gross value (at end of last month): \$6,860,500

Net funds inflow during September: \$120,349

Gross investment gain/(loss) in September: (\$202,335)

Gross value of company: \$6,778,514