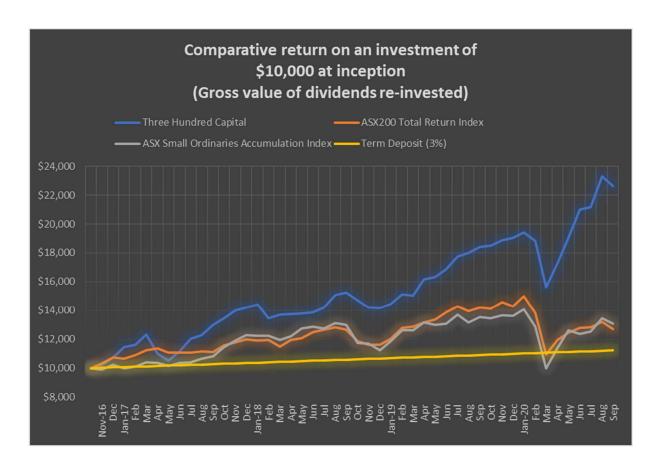

#### PERFORMANCE COMPARISON

| FUND/INDEX                                       | 1 MONTH | 1 YEAR* | SINCE INCEPTION<br>(ANNUALISED)* | SINCE<br>INCEPTION<br>(TOTAL)* |
|--------------------------------------------------|---------|---------|----------------------------------|--------------------------------|
| 300 CAPITAL (after all expenses)                 | -2.9%   | +22.8%  | +23.2%                           | +126.2%                        |
| ASX200 TOTAL<br>RETURN INDEX                     | -3.7%   | -10.4%  | +6.3%                            | +27.0%                         |
| ASX SMALL<br>ORDINARIES<br>ACCUMULATION<br>INDEX | -2.8%   | -3.3%   | +7.1%                            | +30.7%                         |
| TERM DEPOSIT<br>EARNING 3% PER<br>ANNUM          | +0.25%  | +3.0%   | +3.0%                            | +12.3%                         |

<sup>\*</sup>Assumes re-investment of gross dividend